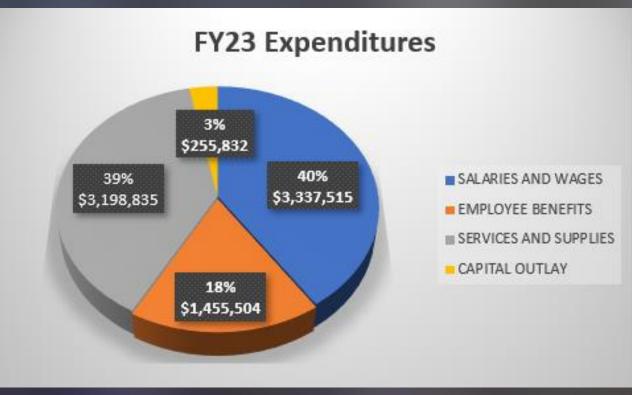

# Overall Park Operations Budget (402 General Fund)

**Overall budget is \$7,297,002** 