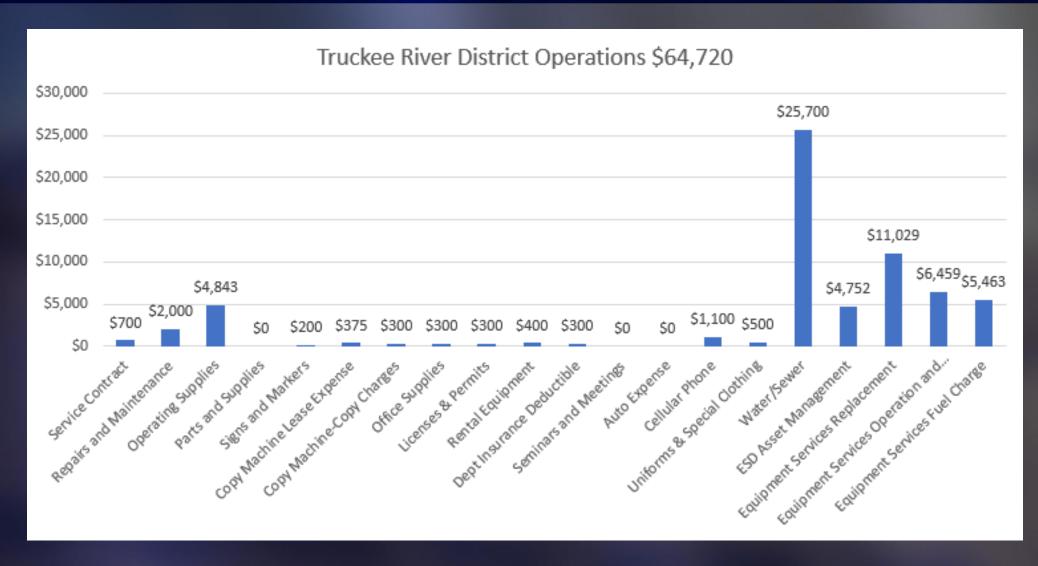

Open Space and Regional Parks Commission

May 24, 2023



### **Budget Structure**









# Overall Park Operations Budget (402 General Fund)

**Overall budget is \$7,297,002** 















# Park Operations – Truckee River Operations Budget





# Park Operations – Truckee River Operations Budget









# Park Operations – Galena Creek Park Operations





# Park Operations – Galena Creek Park Operations









# Park Operations – Peavine Maintenance Budget





### Park Operations – Peavine Maintenance Budget









### Recreation – North Valleys Splash Park





### Recreation – North Valleys Splash Park





### Open Space and Trails





#### Non General Fund Operations







- Approved:
  - Reclassification of 2 positions approved
    - Natural Resource Planner to Natural Resource Planning Coordinator
    - Work Crew Leader to Lead Maintenance Worker
  - GF increase support of 5% of Horticulturist position
  - New positions approved (budget neutral)
    - 2 .49 Museum Aide positions
  - Seasonal salary increase for lifeguard series positions approved (current budget to a