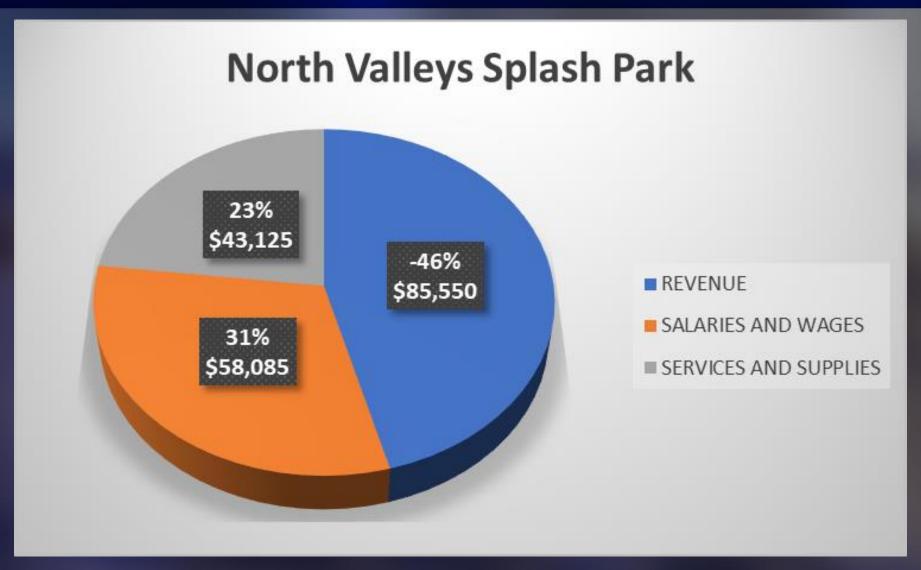

Open Space and Regional Parks Commission

May 24, 2023



### **Budget Structure**









# Overall Park Operations Budget (402 General Fund)

**Overall budget is \$7,297,002** 















# Park Operations – Truckee River Operations Budget





# Park Operations – Truckee River Operations Budget









# Park Operations – Galena Creek Park Operations





# Park Operations – Galena Creek Park Operations









# Park Operations – Peavine Maintenance Budget





### Park Operations – Peavine Maintenance Budget









### Recreation – North Valleys Splash Park





### Recreation – North Valleys Splash Park





### Open Space and Trails





#### Non General Fund Operations







- Approved:
  - Reclassification of 2 positions approved
    - Natural Resource Planner to Natural Resource Planning Coordinator
    - Work Crew Leader to Lead Maintenance Worker
  - GF increase support of 5% of Horticulturist position
  - New positions approved (budget neutral)
    - 2 .49 Museum Aide positions
  - Seasonal salary increase for lifeguard series positions approved (current budget to absorb increases)
- Not approved:
  - Park Ranger in North Region, Recreation Specialist, Open Space Field technician
  - Trails program services and supplies increases

# Current Capital Projects (404 Capital Fund)

|                                            |