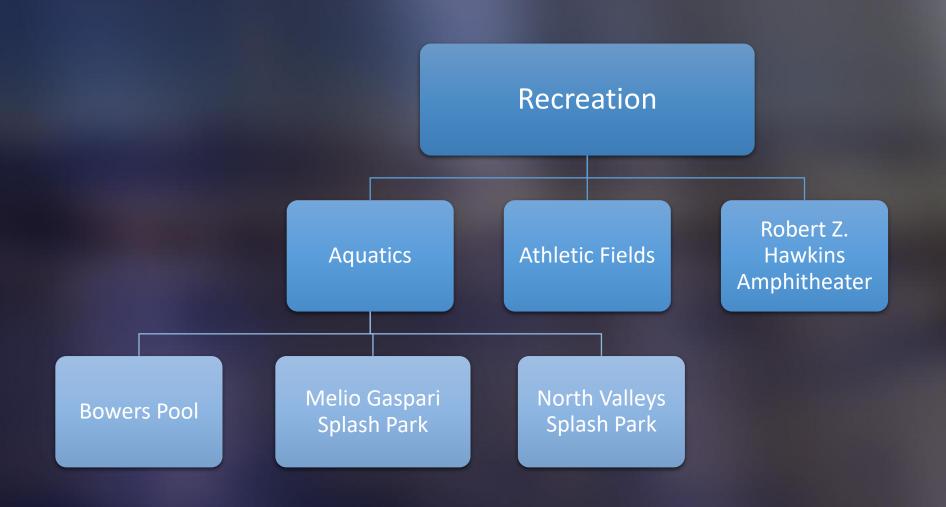

Open Space and Regional Parks Commission

May 24, 2023



### **Budget Structure**









# Overall Park Operations Budget (402 General Fund)

**Overall budget is \$7,297,002** 















# Park Operations – Truckee River Operations Budget





# Park Operations – Truckee River Operations Budget









# Park Operations – Galena Creek Park Operations





# Park Operations – Galena Creek Park Operations









# Park Operations – Peavine Maintenance Budget





### Park Operations – Peavine Maintenance Budget









### Recreation – North Valleys Splash Park





### Recreation – North Valleys Splash Park





### Open Space and Trails





#### Non General Fund Operations







- Approved:
  - Reclassification of 2 positions approved
    - Natural Resource Planner to Natural Resource Planning Coordinator
    - Work Crew Leader to Lead Maintenance Worker
  - GF increase support of 5% of Horticulturist position
  - New positions approved (budget neutral)
    - 2 .49 Museum Aide positions
  - Seasonal salary increase for lifeguard series positions approved (current budget to absorb increases)
- Not approved:
  - Park Ranger in North Region, Recreation Specialist, Open Space Field technician
  - Trails program services and supplies increases

# Current Capital Projects (404 Capital Fund)

|