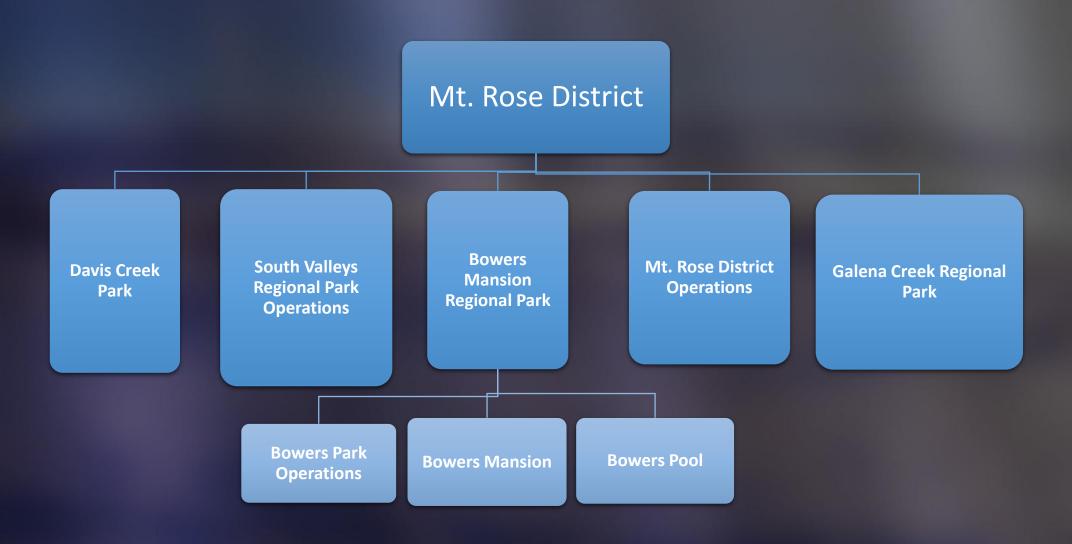

Open Space and Regional Parks Commission

May 24, 2023



### **Budget Structure**









# Overall Park Operations Budget (402 General Fund)

**Overall budget is \$7,297,002** 















# Park Operations – Truckee River Operations Budget





# Park Operations – Truckee River Operations Budget









# Park Operations – Galena Creek Park Operations





# Park Operations – Galena Creek Park Operations









# Park Operations – Peavine Maintenance Budget





### Park Operations – Peavine Maintenance Budget









### Recreation – North Valleys Splash Park





### Recreation – North Valleys Splash Park





### Open Space and Trails





#### Non General Fund Operations







- Approved:
  - Reclassification of 2 positions approved
    - Natural Resource Planner to Natural Resource Planning Coordinator
    - Work Crew Leader to Lead Maintenance Worker
  - GF increase support of 5% of Horticulturist position
  - New positions approved (budget neutral)
    - 2 .49 Museum Aide positions
  - Seasonal salary increase for lifeguard series positions approved (current budget to absor