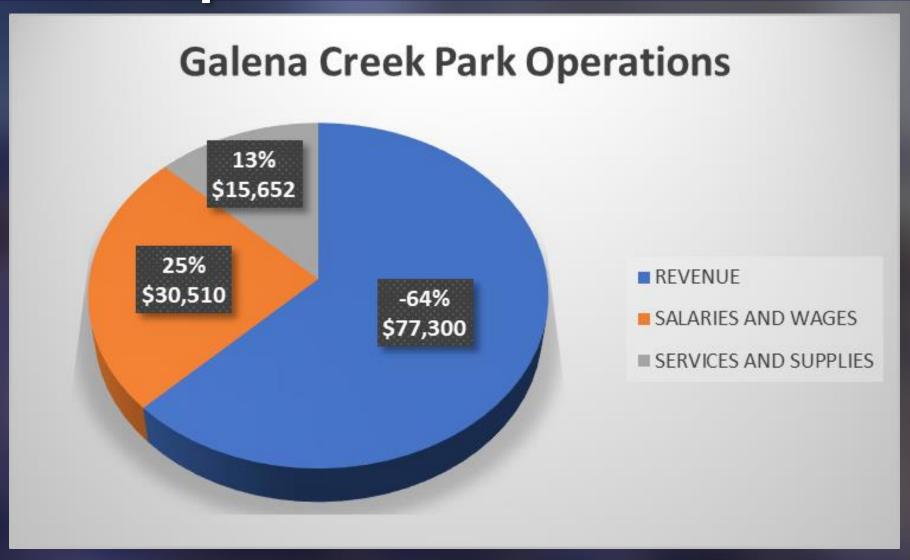

Open Space and Regional Parks Commission

May 24, 2023



### **Budget Structure**









# Overall Park Operations Budget (402 General Fund)

**Overall budget is \$7,297,002** 















# Park Operations – Truckee River Operations Budget





# Park Operations – Truckee River Operations Budget









# Park Operations – Galena Creek Park Operations





# Park Operations – Galena Creek Park Operations









# Park Operations – Peavine Maintenance Budget





### Park Operations – Peavine Maintenance Budget









### Recreation – North Valleys Splash Park





### Recreation – North Valleys Splash Park





### Open Space and Trails





#### Non General Fund Operations







- Approved:
  - Reclassification of 2 positions approved
    - Natural Resource Planner to Natural Resource Planning Coordinator
    - Work Crew Leader to Lead Maintenance Worker
  - GF increase support of 5% of Horticulturist position
  - New positions approved (budget neutral)
    - 2 .49 Museum Aide positions
  - Seasonal salary increase for lifeguard series positions approved (current budget to absorb increases)
- Not approved:
  - Park Ranger in North