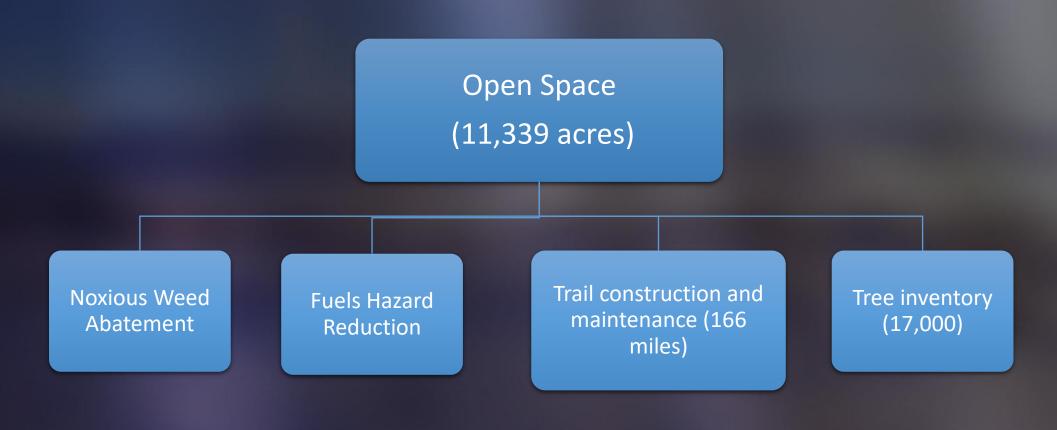

Open Space and Regional Parks Commission

May 24, 2023



### **Budget Structure**









# Overall Park Operations Budget (402 General Fund)

**Overall budget is \$7,297,002** 















# Park Operations – Truckee River Operations Budget





# Park Operations – Truckee River Operations Budget









# Park Operations – Galena Creek Park Operations





# Park Operations – Galena Creek Park Operations









# Park Operations – Peavine Maintenance Budget





### Park Operations – Peavine Maintenance Budget









### Recreation – North Valleys Splash Park





### Recreation – North Valleys Splash Park





### Open Space and Trails





#### Non General Fund Operations







- Approved:
  - Reclassification of 2 positions approved
    - Natural Resource Planner to Natural Resource Planning Coordinator
    - Work Crew Leader to Lead Maintenance Worker
  - GF increase support of 5% of Horticulturist position
  - New positions approved (budget neutral)
    - 2 .49 Museum Aide positions
  - Seasonal salary increase for lifeguard series positions approved (current budget to absorb increases)
- Not approved:
  - Park Ranger in North Region, Recreation Specialist, Open Space Field technician
  - Trails program services and supplies increases

# Current Capital Projects (404 Capital Fund)

|                                            |            |    |         |    |         |    |         |    |        |    |        |    |