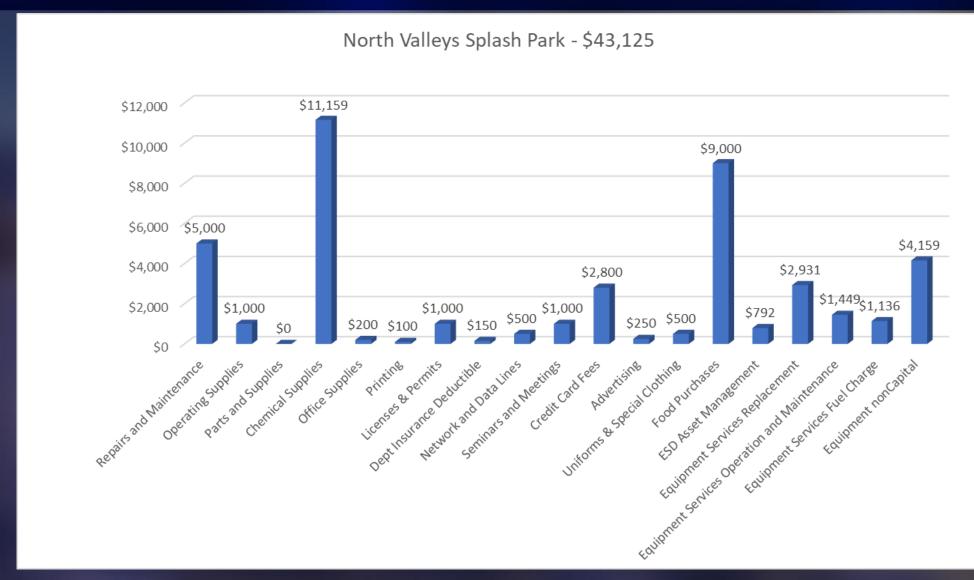

Open Space and Regional Parks Commission

May 24, 2023



### **Budget Structure**









# Overall Park Operations Budget (402 General Fund)

**Overall budget is \$7,297,002** 















# Park Operations – Truckee River Operations Budget





# Park Operations – Truckee River Operations Budget









# Park Operations – Galena Creek Park Operations





# Park Operations – Galena Creek Park Operations









# Park Operations – Peavine Maintenance Budget





### Park Operations – Peavine Maintenance Budget









### Recreation – North Valleys Splash Park





### Recreation – North Valleys Splash Park





### Open Space and Trails





#### Non General Fund Operations







- Approved:
  - Reclassification of 2 positions approved
    - Natural Resource Planner to Natural Resource Planning Coordinator
    - Work Crew Leader to Lead Maintenance Worker
  - GF increase support of 5% of Horticulturist position
  - New positions approved (budget neutral)
    - 2 .49 Museum Aide positions
  - Seasonal salary increase for lifeguard series positions approved (current budget to absorb increases)
- Not approved:
  - Park Ranger in North Region, Recreation Specialist, Open Space Field technician
  - Trails program services and supplies increases

# Current Capital Projects (404 Capital Fund)

|                                            |            |    |         |    |         |    |         |