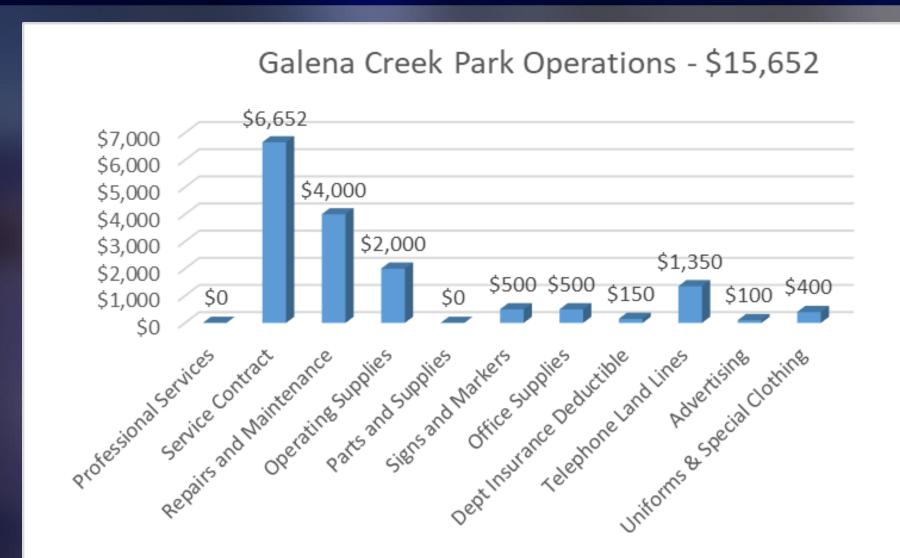

Open Space and Regional Parks Commission

May 24, 2023



### **Budget Structure**









# Overall Park Operations Budget (402 General Fund)

**Overall budget is \$7,297,002** 















# Park Operations – Truckee River Operations Budget





# Park Operations – Truckee River Operations Budget









# Park Operations – Galena Creek Park Operations





# Park Operations – Galena Creek Park Operations









# Park Operations – Peavine Maintenance Budget





### Park Operations – Peavine Maintenance Budget









### Recreation – North Valleys Splash Park





### Recreation – North Valleys Splash Park





### Open Space and Trails





#### Non General Fund Operations







- Approved:
  - Reclassification of 2 positions approved
    - Natural Resource Planner to Natural Resource Planning Coordinator
    - Work Crew Leader to Lead Maintenance Worker
  - GF increase support of 5% of Horticulturist position
  - New positions approved (budget neutral)
    - 2 .49 Museum Aide positions
  - Seasonal salary increase for lifeguard series positions approved (current budget to absorb increases)
- Not approved:
  - Park Ranger in North Region, Recreation Specialist, Open Space Field techni