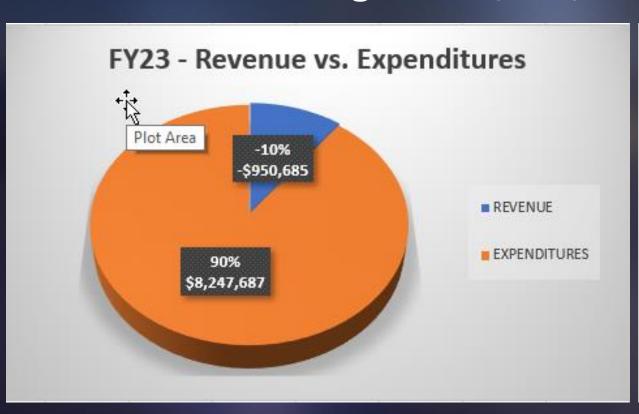

# Overall Park Operations Budget (402 General Fund)

**Overall budget is \$7,297,002** 