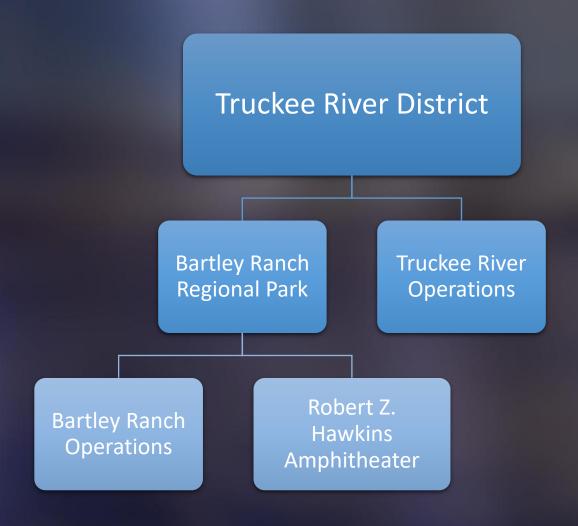

Open Space and Regional Parks Commission

May 24, 2023



### **Budget Structure**









# Overall Park Operations Budget (402 General Fund)

**Overall budget is \$7,297,002** 















# Park Operations – Truckee River Operations Budget





# Park Operations – Truckee River Operations Budget









# Park Operations – Galena Creek Park Operations





# Park Operations – Galena Creek Park Operations









# Park Operations – Peavine Maintenance Budget





### Park Operations – Peavine Maintenance Budget









### Recreation – North Valleys Splash Park





### Recreation – North Valleys Splash Park





### Open Space and Trails





#### Non General Fund Operations







- Approved:
  - Reclassification of 2 positions approved
    - Natural Resource Planner to Natural Resource Planning Coordinator
    - Work Crew Leader to Lead Maintenance Worker
  - GF increase support of 5% of Horticulturist position
  - New positions approved (budget neutral)
    - 2 .