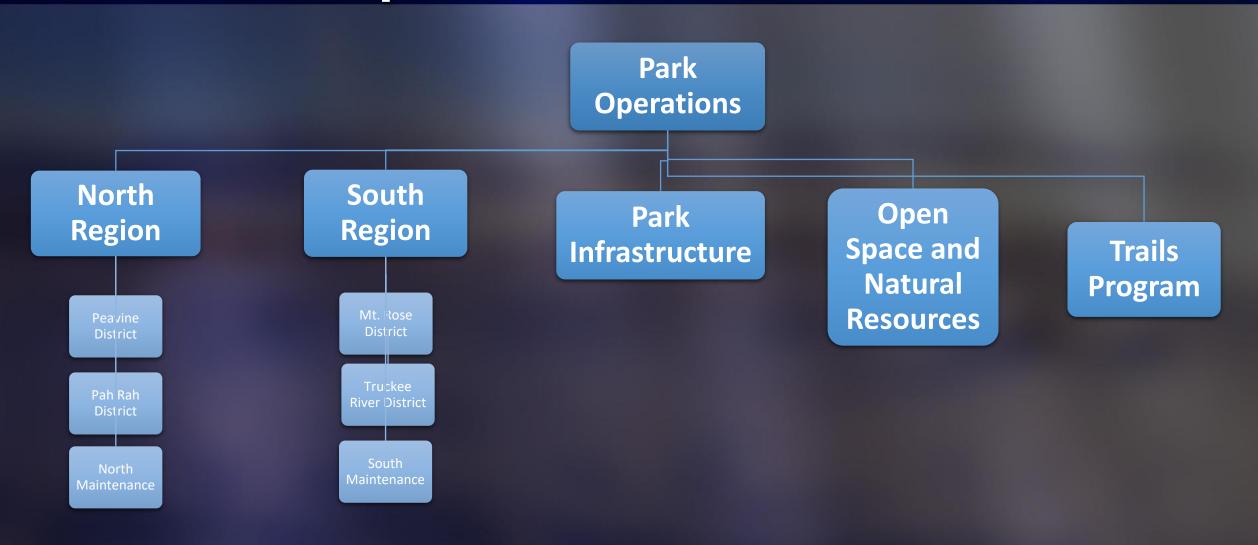

Open Space and Regional Parks Commission

May 24, 2023



### **Budget Structure**









# Overall Park Operations Budget (402 General Fund)

**Overall budget is \$7,297,002** 















# Park Operations – Truckee River Operations Budget





# Park Operations – Truckee River Operations Budget









# Park Operations – Galena Creek Park Operations





# Park Operations – Galena Creek Park Operations









# Park Operations – Peavine Maintenance Budget





### Park Operations – Peavine Maintenance Budget









### Recreation – North Valleys Splash Park





### Recreation – North Valleys Splash Park





### Open Space and Trails





#### Non General Fund Operations







- Approved:
  - Reclassification of 2 positions approved
    - Natural Resource Planner to Natural Resource Planning Coordinator
    - Work Crew Leader to Lead Maintenance Worker
  - GF increase support of 5% of Horticulturist position
  - New positions approved (budget neutral)
    -